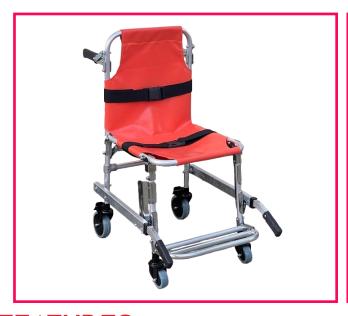

## **FEATURES**

- \* Constructed from high strength thick aluminum alloy pipes yet light in weight
- \* Two telescopic front handles extend out, when knob is pushed. Two rear handles can be opened and locked in place. The 4 non-slip rubber handles provide firm grip while handling the patient
- \* Patient to be lifted by two people. One holding the rear handles and the other holding the front telescopic handles. Handles can be stowed and locked when not in use
- \* Zippered waterproof rexine can be easily removed for disinfecting. It resists blood, body fluid and stains.
- \* 2 Ø125mm rear wheels with brake and 2 76.2mm front wheels provide stability and absorbs shock. Silent wheels with dust cover
- \* With a single lever in the back, the wheel chair collapses completely to hang in the ambulance.
- \* 3 quick release restraints help to hold the patient safely.
- \* Designed for transporting patients up and down the stairs or through confined narrow passages with multiple landing surfaces.
- \* Large foot pedal for patients comfort is optional.

## TECHNICAL PARAMETERS

| * Open Position:     | 73cm L X 51cm W X 93cm H |
|----------------------|--------------------------|
| * Folded Position:   | 93cm L X 51cm W X 16cm H |
| * Packaged Box Size: | 94cm L X 53cm W X 23cm H |
| * Load Bearing:      | 160 Kgs                  |
| * Net Weight:        | 11 Kgs                   |
| * Gross Weight:      | 12 Kgs                   |