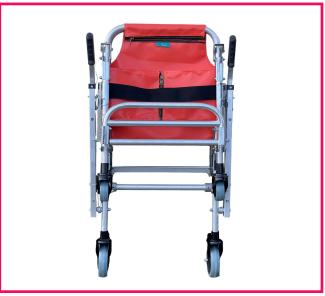

## **FEATURES**

- \* Constructed from high strength thick aluminum alloy pipes yet light in weight
- \* Two telescopic front handles extend out, when knob is pushed. Two rear handles can be opened and locked in place. The 4 non-slip rubber handles provide firm grip while handling the patient
- \* Patient to be lifted by two people. One holding the rear handles and the other holding the front telescopic handles. Handles can be stowed and locked when not in use
- \* Zippered waterproof rexine can be easily removed for disinfecting. It resists blood, body fluid and stains.
- \* 2 Ø125mm rear wheels with brake and 2 76.2mm front wheels provide stability and absorbs shock. Silent wheels with dust cover
- \* With a single lever in the back, the wheel chair collapses completely to hang in the ambulance.
- \* 3 quick release restraints help to hold the patient safely.
- \* Designed for transporting patients up and down the stairs or through confined narrow passages with multiple landing surfaces.
- \* Large foot pedal for patients comfort is optional.

## TECHNICAL PARAMETERS

| * Open Position:     | 73cm L X 51cm W X 93cm H |
|----------------------|--------------------------|
| * Folded Position:   | 93cm L X 51cm W X 16cm H |
| * Packaged Box Size: | 94cm L X 53cm W X 23cm H |
| * Load Bearing:      | 160 Kgs                  |
| * Net Weight:        | 11 Kgs                   |
| * Gross Weight:      | 12 Kgs                   |